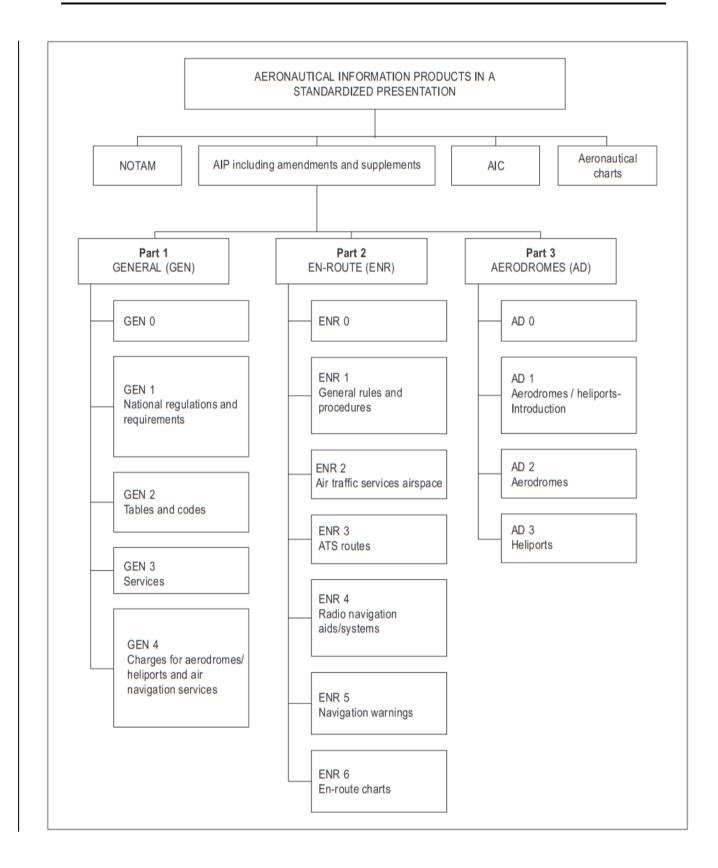

#### 4. THE AIP STRUCTURE AND ESTABLI-SHED REGULAR AMENDMENT INTERVAL

- 4.1 The AIP Structure.
- 4.1.1 The AIP is the major element of aeronautical information products, details of which are given in subsection GEN 3.1. The principal AIP structure is shown in graphic form on the end of this subsection.
- 4.1.2 The AIP is made up of three parts, General (GEN), En-route (ENR) and Aerodromes (AD), each divided into sections and subsections as applicable, containing various types of information subjects.

#### Part 1 – General (GEN)

Part 1 consists of five sections containing information as briefly described hereafter.

#### GEN 0 – Preface

Record of AIP Amendments; Record of AIP Supplements; Checklist of AIP pages; List of hand amendments to the AIP; and the Table of Contents to Part 1.

## GEN 1 – National Regulations and Requirements

Designated authorities; Entry, transit and departure of aircraft; Entry, transit and departure of passengers and crew; Entry, transit and departure of cargo; Aircraft instruments, equipment and flight documents; Summary of national regulations and international agreements/conventions; and differences from ICAO Standards, Recommended Practices and Procedures.

#### **GEN 2 – Tables and Codes**

Measuring system, aircraft markings and holidays; Abbreviations used in AIS publications; Chart symbols; Location indicators; List of radio navigation aids; Conversion tables; and Sunrise/Sunset tables.

#### GEN 3 – Services

Aeronautical information services; Aeronautical charts; Air traffic services; Communication services; Meteorological services; and Search and rescue.

#### GEN 4 – Charges for aerodromes/ heliports and air navigation services

Aerodrome/heliport charges; and Air navigation services charges.

#### Part 2 – En-route (ENR)

Part 2 consists of seven sections containing information as briefly described hereafter.

#### ENR 0 – Preface

Record of AIP Amendments; Record of AIP Supplements; Checklist of AIP pages; List of hand amendments to the AIP; and the Table of Contents to Part 2.

## ENR 1 – General Rules and Procedures

General rules; Visual flight rules; Instrument flight rules; ATS airspace classification; Holding, approach and departure procedures; Radar services procedures; Altimeter setting and procedures; Regional supplementary procedures; Air traffic flow management; Flight planning; Addressing of flight plan messages; Interception of civil aircraft; Unlawful interference: and Air traffic incidents.

#### ENR 2 – Air Traffic Services Airspace

Detailed description of flight information regions (FIRs); Upper flight information regions (UIRs); Terminal control areas (TMAs); Control areas (CTAs); and Other regulated airspace.

#### ENR 3 – ATS Routes

Detailed description of Lower ATS routes; Upper ATS routes; Area navigation (RNAV) routes; Helicopter routes; Other routes; and En-route holding.

Note: Other types of routes which are specified in connection with procedures for traffic to and from aerodromes/heliports are described in the relevant sections and subsections of Part 3 — Aerodromes.

#### ENR 4 – Radio Navigation Aids/Systems

Radio navigation aids — en-route; Special navigation systems; Global navigation satellite system (GNSS); Name-code designators for significant points; and Aeronautical ground lights — en-route.

#### **ENR 5 – Navigation Warnings**

Prohibited, restricted and danger areas; Military exercise and training areas and air defence identification zone (ADIZ); Other activities of a dangerous nature and other potential hazards; Air navigation obstacles — Area 1; Aerial sporting and recreational activities; and Bird migration and areas with sensitive fauna.

#### ENR 6 – En-route Charts

En-route chart – ICAO and index charts.

#### Part 3 – Aerodromes (AD)

Part 3 consists of four sections containing information as briefly described hereafter.

#### AD 0 – Preface

Record of AIP Amendments; Record of AIP Supplements; Checklist of AIP pages; List of hand amendments to the AIP; and the Table of Contents to Part 3.

#### AD 1 – Aerodromes/Heliports Introduction

Aerodrome/heliport availability and conditions of use; Rescue and fire fighting services and Snow plan; Index to aerodromes and heliports; and Grouping of aerodromes/ heliports; Status of certification of aerodromes.

#### AD 2 – Aerodromes

Detailed information about aerodromes, including helicopter landing areas, if located at the aerodromes, listed under 24 subsections.

#### AD 3 – Heliports

Detailed information about heliports (not located at aerodromes), listed under 23 subsections.

- 4.2 Regular Amendment Interval.
- 4.2.1 Regular amendments to the AIP will be issued to become effective on first AIRAC effective date on the months of March, July and November or at shorter intervals as required. Nil notification will be issued by a NOTAM if no any regular amendment to be effective on this schedule.